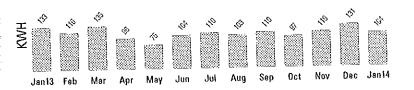

Your Touchstone Energy<sup>®</sup> Partner

| ACCOUNT NUMBER                                                        | ACCOUNT NAME                                                             |                 |                             |        | BC           | TELEPHONE SERVICE ADDRESS                                           |                                                                             |                                      | METER                                                     |
|-----------------------------------------------------------------------|--------------------------------------------------------------------------|-----------------|-----------------------------|--------|--------------|---------------------------------------------------------------------|-----------------------------------------------------------------------------|--------------------------------------|-----------------------------------------------------------|
| 718894001                                                             | V/                                                                       | VAN ZANDT CO    |                             | 2      | 1            | (903) 567-2166                                                      | VCR 4500*310                                                                | PCT 4 BARN                           | 99361355                                                  |
| RE                                                                    | ADING                                                                    | FR              | SERVICE                     | то     |              | MULTIPLIER                                                          | KWH                                                                         | \$ A                                 | MOUNT                                                     |
| 36713<br>TOTAL CURREN<br>PREVIOUS AMO<br>THANK YOU FO<br>TOTAL AMOUNT | 38335<br>T BILL DUE<br>UNT DUE<br>R YOUR PAYME                           | 12/1<br>02/1    | 6/13 0 <sup>-</sup><br>4/14 | 1/14/1 | 4            | 1                                                                   | 1622                                                                        |                                      | 185.40<br>185.40<br>195.23<br>-195.23<br>185.40           |
| COMPARISONS                                                           | DAYS SERVICE                                                             | TOTAL KWH       | AVG. KWH/DAY                | COST   | PER DA       | TOTAI                                                               |                                                                             | \$                                   | 185.40                                                    |
| CURRENT BILLING PERIO                                                 |                                                                          | 1622            | 56                          |        | 6.39         |                                                                     | 1                                                                           | 7                                    | AFTER DUE DATE                                            |
| PREVIOUS BILLING PERIO                                                | 1                                                                        | 1715<br>1546    | 55<br>50                    |        | 6.30<br>5.42 | AFTER DUE                                                           |                                                                             | \$                                   | 194.67                                                    |
| SAME PERIOD LAST YEAR<br>Your Electri                                 | city Use Over The Last                                                   |                 |                             | 1      | 0.42         | ATTERDOL                                                            |                                                                             | <u> </u>                             |                                                           |
|                                                                       | A M J J A<br>delivery before the due dal                                 |                 | nent.                       |        | THE P        | CRF AMOUNT FOR TH                                                   | ailable after hours for yo                                                  | our convenience.                     |                                                           |
| ,<br>                                                                 | -                                                                        |                 | KARA LA                     | élim   |              |                                                                     | OFFICE HO<br>8:00 - 5:00 Monday ti                                          | URS                                  |                                                           |
|                                                                       | e High Vo<br>1 - 866                                                     | - 415 - 29      |                             |        | 5            | MON:<br>Van                                                         | MOBILE OFFICE L<br>9:30 - 5:30 Monday th<br>TUES: WED:<br>Mt. Vernon Hawkir | OCÁTIONS<br>rough Friday             | FRI:<br>Grand Saline                                      |
| WOOD (C<br>ELECTRIC COO<br>Your Touchstone                            | DUNIY R P.O.<br>PERATIVE C Quilt<br>Energy' Partner K                    |                 |                             |        |              | UR RECORDS<br>DRTION WITH PAYMEN<br>BILLING D<br>01/29/1<br>BC<br>1 | IT<br>ATE ACCOUN<br>14 7188<br>RATE DUB<br>2 02/<br>purposes, please re     | NT NUMBER<br>394001<br>DATE<br>14/14 | TX09540F<br>DUE NOW<br>185.40<br>AFTER DUE DATE<br>194.67 |
| VAN ZAND<br>121 E DALI<br>CANTON T                                    | ТО <sup>••</sup> MIXED AADC 27<br>  <b>                             </b> | կիկկնեւ լիրելվի | 1585                        | 8      |              | PO BOX 1<br>QUITMAN                                                 | OUNTY ELEC<br>1827<br>I TEXAS 7578<br>                                      | 3-2827                               |                                                           |