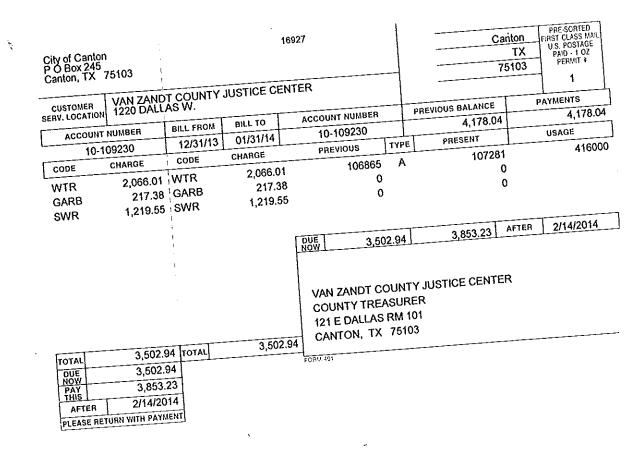

`

.

•

|      | City of Canto<br>P O Box 245                                                               | n ·                                                      |                       |                     | UZ049            |                                            |               |                           | Canton                | PRE-SORTED                                                                |
|------|--------------------------------------------------------------------------------------------|----------------------------------------------------------|-----------------------|---------------------|------------------|--------------------------------------------|---------------|---------------------------|-----------------------|---------------------------------------------------------------------------|
|      | Canton, TX                                                                                 | 75103                                                    |                       |                     |                  |                                            |               |                           | TX<br>75103           | PRE-SOATED<br>FIRST CLASS MAIL<br>U.S. POSTAGE<br>PAID • 1 OZ<br>PERMIT # |
|      | CUSTOMER<br>SERV. LOCATION                                                                 | 202 CAPIT                                                | OT COUNTY<br>OL N.    |                     |                  |                                            |               |                           |                       |                                                                           |
|      | ACCOUNT<br>4-04                                                                            | NUMBER<br>1900                                           | BILL FROM<br>12/31/13 | BILL TO<br>01/31/14 |                  | NUMBER                                     |               | PREVIOUS BALANCE<br>379.8 |                       | PAYMENTS 379.86                                                           |
|      | CODE                                                                                       | CHARGE                                                   | CODE                  | CHARGE              | PREV             | ious                                       | TYPE          | PRESENT                   |                       | USAGE                                                                     |
|      | WTR<br>SWR                                                                                 | 23.89<br>19.53                                           | WTR                   | 23.89<br>19.53      | N                | 761<br>0                                   | A             | 78                        | 3<br>0                | 2200                                                                      |
| · 'i |                                                                                            | <br>                                                     |                       |                     |                  | 42                                         | 42            | 47.76                     | AFTER                 | 2/14/2014                                                                 |
|      |                                                                                            |                                                          |                       |                     | NOW              | 43.                                        | .42           | 47.70                     | AFIEN                 |                                                                           |
|      | TOTAL                                                                                      | 43.42                                                    | τογάι                 | 43.42               | COUNT<br>121 E D | NDT COU<br>Y TREAS<br>ALLAS RM<br>N, TX 75 | UREF<br>M 101 | રં                        |                       |                                                                           |
|      | NOW<br>PAY<br>THIS<br>AFTER<br>PLEASE RETURN<br>City of Canto<br>P O Box 245<br>Canton, TX | on<br>75103                                              |                       |                     | 26191            |                                            |               |                           | Canton<br>TX<br>75103 | PAID - 1 OZ<br>PERMIT #                                                   |
| •    | CUSTOMER<br>SERV. LOCATIO                                                                  |                                                          | NTY COURT<br>OUSE     | HOUSE               |                  |                                            |               |                           |                       | 1<br>PAYMENTS                                                             |
|      | 4                                                                                          | T NUMBER<br>41630                                        | BILL FROM<br>12/31/13 | віll то<br>01/31/14 |                  | 11 NUMBER<br>41630                         |               | PREVIOUS BALANC<br>318.   |                       | 318.76                                                                    |
| ×.   | CODE                                                                                       | CHARGE                                                   | CODE                  | CHARGE              |                  | VIOUS                                      | TYP           | e present<br>86           | 31                    | USAGE 10000                                                               |
| · ·  | WTR                                                                                        |                                                          | WTR                   | 61.56               |                  | 8621<br>0                                  | A             |                           | 0                     |                                                                           |
|      | GARB<br>SWR                                                                                |                                                          | GARB<br>SWR           | 184.05<br>42.15     |                  | 0                                          |               |                           | 0                     |                                                                           |
|      |                                                                                            |                                                          | :                     |                     | DUE<br>NOW       | 28                                         | 7.76          | 316.54                    | AFTER                 | 2/14/2014                                                                 |
|      | TOTAL<br>DUE<br>NOW<br>PAY<br>THIS<br>AFTER<br>PLEASE RETU                                 | 287.76<br>287.76<br>316.54<br>2/14/2014<br>RN WITH PAYME | 5<br>4<br>4           | 287.7               | COUN<br>121 E    | OUNTY C<br>TY TREA<br>DALLAS F<br>DN, TX   | SURE<br>RM 10 | )1                        |                       |                                                                           |
|      |                                                                                            |                                                          |                       |                     |                  |                                            |               |                           |                       |                                                                           |