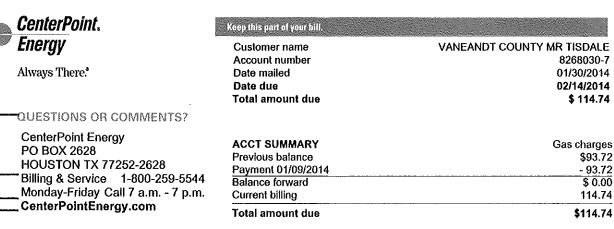

#### SERVICE ADDRESS

145 N 5th St Wills Point TX 75169-2058

| YOUR GAS USAGE             |             | Meter # 3                     | 3790400308521 |  |  |  |  |
|----------------------------|-------------|-------------------------------|---------------|--|--|--|--|
| 35 Day billing period      | 12/23       | 12/23/2013 to 01/27/2014      |               |  |  |  |  |
| Current reading            |             | 01/27/2014                    | 2442          |  |  |  |  |
| Previous reading           |             | 12/23/2013                    | 2291          |  |  |  |  |
| Metered Usage              | 10          | 1 CCF = 100 cubic feet of gas |               |  |  |  |  |
| YOUR BILL IN DETAIL        |             |                               | GSS-2091      |  |  |  |  |
| Customer charge            |             |                               | \$23.75       |  |  |  |  |
| Base amount                | 151 CCF     | @ \$0.06440/CCF               | 9.72          |  |  |  |  |
| Gas cost adjustment        | 151 CCF     | @ \$0.45882/CCF               | 69.28         |  |  |  |  |
| Reimbursement of local fra | anchise fee | 0                             | 2.12          |  |  |  |  |
| Reimbursement of State C   | BRT         |                               | 1.13          |  |  |  |  |
| City sales tax             |             | 2,00%                         | 2.12          |  |  |  |  |
| State sales tax            |             | 6.25%                         | 6.62          |  |  |  |  |
| Total current charges      |             |                               | \$114.74      |  |  |  |  |

Always There.\*

CENTERPOINT ENERGY PO BOX 2628 **HOUSTON TX 77252-2628** 

Mail this portion with payment. Please do not include letters or notes. Account number Date due

Total amount due

Amount paid

8268030-7 02/14/2014 \$ 114.74 s

\$93.72

- 93.72

\$ 0.00

114.74

CENTERPOINT ENERGY PO BOX 4981 HOUSTON TX 77210-4981 ┊╝╝┑╞╗╪╢┑╏╬╽┑┠╞╢┑╠╽┑╷╎╔╎┑┑┝┑┑┠╝┑╫║╎┸╎╫╷╖┑╗╸╎╢╝╸╣╖╕╸╗

00001608 01 MB 0.432 1

Page 1 of 1

VANEANDT COUNTY MR TISDALE 121 E DALLAS ST CANTON, TX 75103-1400 ╶<u>╢</u>╘╿╫╎╛╏<mark>╔╷╻</mark>┠╹┙╢<mark>╔╵╻╢</mark>╢╸╸╢╸╢╢╖╖╹╢╢╸╽╻╖╖╢╓╸╢╻╢╢╸╢