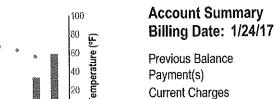

13 Month Usage History

Total KWH for Past 12 Months is

1,427

| Month                               | Total KWH | Days | KWH Per Day | Cost Per Day | Average Temperature |
|-------------------------------------|-----------|------|-------------|--------------|---------------------|
| Current                             | 162       | 34   | 5           | \$0.65       | 40°F                |
| Previous                            | 148       | 30   | 5           | \$0.69       | 52°F                |
| One Year Ago                        | 165       | 34   | 5           | \$0.64       | 49°F                |
| Your Average Monthly Usage: 119 KWH |           |      |             |              |                     |