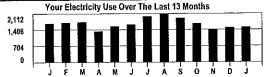

132.91 COST PER DAY TOTAL KWH AVG. KWH/DAY **TOTAL DUE** DAYS SERVICE COMPARISONS 30 1193 40 4.43 **CURRENT BILLING PERIOD BILL IS DELINQUENT AFTER DUE DATE** 02/13/17 **DUE DATE** 1.00 31 169 5 PREVIOUS BILLING PERIOD 139.55 AFTER DUE DATE PAY 12 1.72 SAME PERIOD LAST YEAR 30 356

Your Electricity Use Over The Last 13 Months

1,193
795
398
0
J F M A M J J A S O N D J

THE PCRF AMOUNT FOR THIS MONTH IS \$.03300 \$/KWH.

Allow ample time for delivery before the due date when mailing your payment. Payment is not avoided by failure to receive bill.