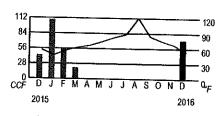

#### Your usage in a glance

Gas leak or emergency

Leave immediately, then call

888-876-5786, 24 hours a day

| Previous Usage thi<br>usage month |           | s Average daily temperature |            |            |  |
|-----------------------------------|-----------|-----------------------------|------------|------------|--|
|                                   | 1 ye      | ar ago                      | Last month | This month |  |
| Total CCF used                    |           | 44                          | 0          | 72         |  |
| Average daily gas us              | e (CCF)   | 1.2                         | 0.0        | 2.4        |  |
| Average daily tempe               | rature    | 55                          | 65         | 51         |  |
| Days in billing period            |           | 38                          | 29         | 30         |  |
| To better understand              | wour home |                             |            |            |  |