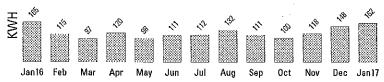

13 Month Usage History

Total KWH for Past 12 Months is

1,427

| Month                               | Total KWH | Days | KWH Per Day | Cost Per Day | Average Temperature |
|-------------------------------------|-----------|------|-------------|--------------|---------------------|
| Current                             | 162       | 34   | 5           | \$0.65       | 40°F                |
| Previous                            | 148       | 30   | 5           | \$0.69       | 52°F                |
| One Year Ago                        | 165       | 34   | 5           | \$0.64       | 49°F                |
| Your Average Monthly Usage: 119 KWH |           |      |             |              |                     |