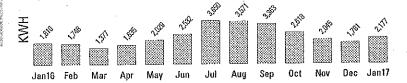

13 Month Usage History

Total KWH for Past 12 Months is

1,427

| Month                               | Total KWH | Days | KWH Per Day | Cost Per Day | Average Temperature |
|-------------------------------------|-----------|------|-------------|--------------|---------------------|
| Current                             | 162       | 34   | 5           | \$0.65       | 40°F                |
| Previous                            | 148       | 30   | 5           | \$0.69       | 52°F                |
| One Year Ago                        | 165       | 34   | 5           | \$0.64       | 49°F                |
| Your Average Monthly Usage: 119 KWH |           |      |             |              |                     |