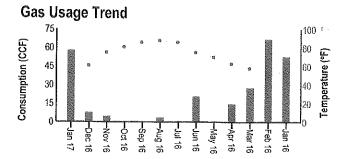

#### Your usage in a glance

Gas leak or emergency

Leave immediately, then call

888-876-5786, 24 hours a day

| Previous Usage thi<br>usage month |           | s Average daily temperature |            |            |  |
|-----------------------------------|-----------|-----------------------------|------------|------------|--|
|                                   | 1 ye      | ar ago                      | Last month | This month |  |
| Total CCF used                    |           | 44                          | 0          | 72         |  |
| Average daily gas us              | e (CCF)   | 1.2                         | 0.0        | 2.4        |  |
| Average daily tempe               | rature    | 55                          | 65         | 51         |  |
| Days in billing period            |           | 38                          | 29         | 30         |  |
| To better understand              | wour home |                             |            |            |  |