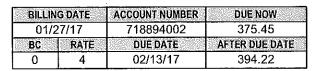

#### PLEASE DETACH AND RETURN THIS PORTION WITH PAYMENT

TX09540R

🐲 Wood County Electric P.O. Box 1827 Quitman, Texas 75783

Your Touchstone Energy\* Partner 🔊

ADDRESS SERVICE REQUESTED

**ACCOUNT NUMBER DUE NOW BILLING DATE** 174.69 718894001 01/27/17 AFTER DUE DATE DUE DATE BC RATE 183.42 02/13/17

# D COUNTY 🖔 Wood County Electric Cooperative, Inc.

P.O. Box 1827 \* Quitman, Texas 75783 \* Phone (903) 763-2203 \* Fax (903) 763-5693

Your Touchstone Energy® Partner

Visit our website at www.wcec.org

| ACCOUNT NUMBER          | NT NUMBER ACCOUNT NAME |                                 |               |          | BC        | TELEPHON      | IE S       | ERVICE A | DDRESS       | METER                                          |
|-------------------------|------------------------|---------------------------------|---------------|----------|-----------|---------------|------------|----------|--------------|------------------------------------------------|
| 718894002               | VA                     | N ZANDT CO                      |               | 4        | 0         | (903) 567-2   | 2166 VFM 2 | 79*1530  | J P OFFICE   | 77244965                                       |
| REA<br>PREVIOUS         | DING<br>PRESENT        | FR                              | SERVICE<br>OM | TO       |           | MULTIPLIE     | R K        | VΗ       | \$ Al        | MOUNT                                          |
| 61994                   | 65295                  | 12/1                            | 3/16 0        | 1/16/1   | 7         | 1             | 33         | 01       |              | 328.69                                         |
|                         | NT DUE<br>YOUR PAYME   | BILL TYPE<br>R 02/1<br>ENT 01/0 |               |          |           | BILLED 20.390 |            |          | •            | 46.76<br>375.45<br>321.06<br>-321.06<br>375.45 |
| COMPARISONS             | DAYS SERVICE           | TOTAL KWH                       | AVG. KWH/DAY  | cos      | T PER DAY |               | TOTAL DUE  |          | \$           | 375.45                                         |
| CURRENT BILLING PERIOD  | 34                     | 3301                            | 97            |          | 11.04     | DUE DATE      | 02/13/17   | BILL     | S DELINQUENT | AFTER DUE DATI                                 |
| PREVIOUS BILLING PERIOD | 34                     | 2662                            | 78            |          | 9.44      |               | <b>.</b>   |          |              | 394.22                                         |
| SAME PERIOD LAST YEAR   | 34                     | 3189                            | 94            | <u> </u> | 11.44     | AFIEN         | DUE DATE   | rat      | \$           | 394.22                                         |