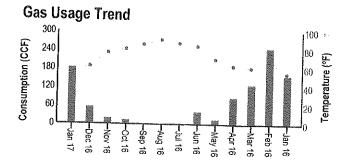

#### Your usage in a glance

Gas leak or emergency

Leave immediately, then call

888-876-5786, 24 hours a day

| Previous Usage thi<br>usage month |           | s Average daily temperature |            |            |  |
|-----------------------------------|-----------|-----------------------------|------------|------------|--|
|                                   | 1 ye      | ar ago                      | Last month | This month |  |
| Total CCF used                    |           | 44                          | 0          | 72         |  |
| Average daily gas us              | e (CCF)   | 1.2                         | 0.0        | 2.4        |  |
| Average daily tempe               | rature    | 55                          | 65         | 51         |  |
| Days in billing period            |           | 38                          | 29         | 30         |  |
| To better understand              | wour home |                             |            |            |  |