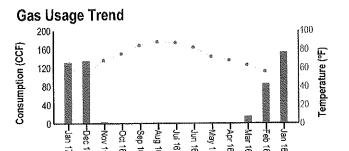

#### Your usage in a glance

Gas leak or emergency

Leave immediately, then call

888-876-5786, 24 hours a day

| Previous Usage thi<br>usage month |           | s Average daily temperature |            |            |  |
|-----------------------------------|-----------|-----------------------------|------------|------------|--|
|                                   | 1 ye      | ar ago                      | Last month | This month |  |
| Total CCF used                    |           | 44                          | 0          | 72         |  |
| Average daily gas us              | e (CCF)   | 1.2                         | 0.0        | 2.4        |  |
| Average daily tempe               | rature    | 55                          | 65         | 51         |  |
| Days in billing period            |           | 38                          | 29         | 30         |  |
| To better understand              | wour home |                             |            |            |  |