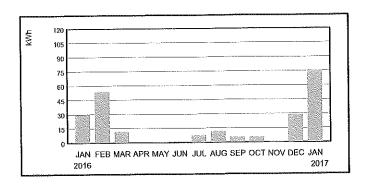

Your Electricity Use Over The Last 13 Months

1,193
795
398
0
J F M A M J J A S O N D J

THE PCRF AMOUNT FOR THIS MONTH IS \$.03300 \$/KWH.

Allow ample time for delivery before the due date when mailing your payment. Payment is not avoided by failure to receive bill.